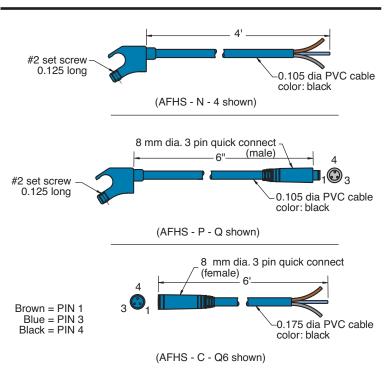

#### **Position Sensing Switch**

Clippard offers the solid state circuitry of the GMR Switch to reliably detect the presence of a magnet attached to the piston. Clippard's GMR Switch incorporates an LED to visually show switch actuation. The GMR Switch is offered in sinking (NPN) and sourcing (PNP) and with a variety of cable configurations.