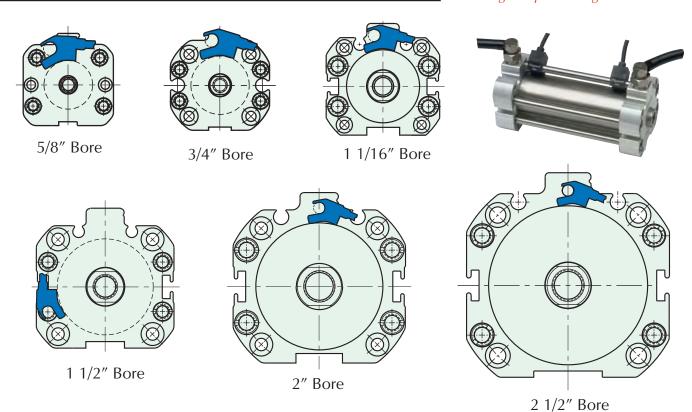

#### **Locating GMR Sensors on Cylinders**

Cylinders ordered with magnetic pistons come with an additional attached rod\* on which the GMR Switch can be attached. The Switch snaps onto the rod and can be slid into the desired location. A set screw is used to lock the GMR Switch in place.

\* Additional rod is not used on 1 1/2" Bore Cyl. GMR Switch can mount directly to any tie rod.